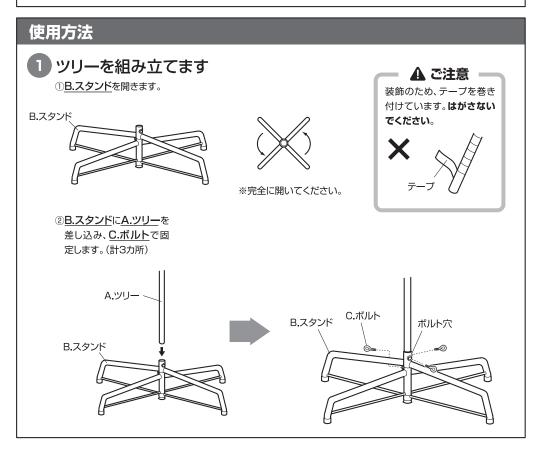

# 3 スタンドを調整します

▲ ご注意

枝を強く曲げたり、引っ張ると

断線等のおそれがあります。

C.ボルトをゆるめ、設置場所に合わせて、B.スタンドを調整します。 ※調整後、必ず、C.ボルトをしっかり締めてください。 ゆるんだまま使用すると、転倒するおそれがあります。

※壁面までの距離に合わせて、調整できます。 ※転倒しないように、注意してください。