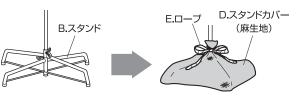

### 使用方法

4 スタンドカバーを取り付けます

B.スタンドにD.スタンドカバーをかぶせ、E.ロープで固定します。

### ご理解ください

麻生地は、加工の際の洗浄剤に よる臭いが多少生じる場合があ ります。有害な物質は含まれて おりません。また、臭いは自然に 薄れます。

※D.スタンドカバーを使用しないときは、 F.ペグで固定することも可能です。

キャップ

※しめる

5 ツリーとコントローラー、 電源アダプターを接続します

> A.ツリーとH.コントローラー、 Ⅰ.電源アダプターを接続します。

※凸部と凹部を合わ せてください。