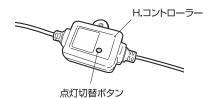

### ▲ ご注意 -

- ●H.コントローラーと1.電源アダプターは地上から30cm以上離して設置してください。
- ※防雨構造ですが、地面への直置きによる浸水(水溜まりを含む)や積雪のおそれのある場所では使用しないでください。
- ※ [設置方法] のように、地面から30cm以上離して設置できない場合は、タカショーコンセントボックスに収納し、 保護してください。ナイロン袋や養生シートでは絶対に保護しないでください。
- ●H.コントローラーは、吊り下げ用穴にフックやヒモなど(お客様手配)を取り付けて、壁面等に固定してください。
- ●配線を土に埋めないでください。著しく劣化するおそれがあります。

## 点灯切替ボタンを押します

3.常点(フレンチミックス) ■

H.コントローラーの点灯切り替えボタンを押します。 ボタンを押すごとに、点灯パターンが切り替わります。

1.常点(シャンパンゴールドのみ) ←2.変化(シャンパンゴールド ←→ フレンチミックス)※ゆっくり色が変化

- ※メモリー機能があるため、電源を「OFF」にしても、 再度同じパターンで点灯します。
- ※フレンチミックスはホワイト、ピンク、ブルー、グリーンの 組み合わせ。