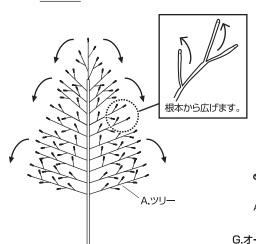

# 2 ツリーの形を整え、オーナメントを取り付けます

①A.ツリーの枝を広げ、形を整えます。

②A.ツリーの枝先端に、G.オーナメントを 差し込みます。

※お好みの位置に取り付けてください。

G.オーナメントは、黄色く変色するおそれがあります。 特に屋外や、紫外線があたる場所では、変色が早く進みます。