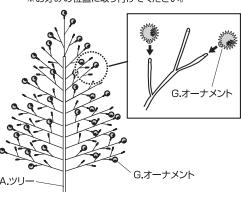

# 2 ツリーの形を整え、オーナメントを取り付けます

①A.ツリーの枝を広げ、形を整えます。

②A.ツリーの枝先端に、G.オーナメントを 差し込みます。

※お好みの位置に取り付けてください。

G.オーナメントは、黄色く変色するおそれがあります。 特に屋外や、紫外線があたる場所では、変色が早く進みます。