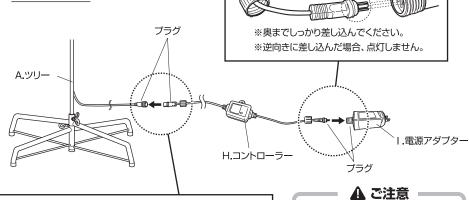

### ご理解ください

麻生地は、加工の際の洗浄剤に よる臭いが多少生じる場合があ ります。有害な物質は含まれて おりません。また、臭いは自然に 薄れます。

※D.スタンドカバーを使用しないときは、 F.ペグで固定することも可能です。

キャップ

※しめる

5 ツリーとコントローラー、 電源アダプターを接続します

> A.ツリーとH.コントローラー、 Ⅰ.電源アダプターを接続します。

※凸部と凹部を合わ せてください。

※奥までしっかり差 し込んでください。

※逆向きに接続する ピン と、点灯しません。

接続部から水が浸入するおそれ があります。しっかり接続され、 キャップが確実に締まっているこ とを確認してください。 また、定期的にゆるみが生じてい ないか、ご確認ください。

### 使用方法

6 電源を入れます

| .電源アダプターをコンセントに差し込みます。 電源アダプターをコンセントに差し込んだ時点から 点灯します。