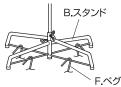

# 3 スタンドを調整します

▲ ご注意

枝を強く曲げたり、引っ張ると

断線等のおそれがあります。

C.ボルトをゆるめ、設置場所に合わせて、B.スタンドを調整します。 ※調整後、必ず、C.ボルトをしっかり締めてください。 ゆるんだまま使用すると、転倒するおそれがあります。

※壁面までの距離に合わせて、調整できます。 ※転倒しないように、注意してください。

### 使用方法

4 スタンドカバーを取り付けます

B.スタンドにD.スタンドカバーをかぶせ、E.ロープで固定します。

### ご理解ください

麻生地は、加工の際の洗浄剤に よる臭いが多少生じる場合があ ります。有害な物質は含まれて おりません。また、臭いは自然に 薄れます。

※D.スタンドカバーを使用しないときは、 F.ペグで固定することも可能です。

キャップ

※しめる

5 ツリーとコントローラー、 電源アダプターを接続します

> A.ツリーとH.コントローラー、 Ⅰ.電源アダプターを接続します。

※凸部と凹部を合わ せてください。