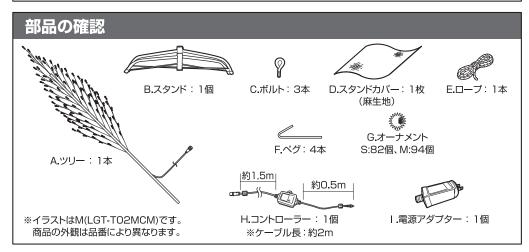

### ■ライト本体

| 品 番        | 使用環境 | 本体サイズ(cm)        | 材 質              | LED色                    | LED数 | 定格消費電力※1 |
|------------|------|------------------|------------------|-------------------------|------|----------|
| LGT-T02SCM | 屋外   | 約 幅80×奥行54×高さ120 | \( \sigma \)     | シャンパンゴールド<br>フレンチミックス   | 82球  | 約 2.2W   |
| LGT-T02MCM | 屋内   | 約 幅80×奥行54×高さ150 | 塩化ビニル樹脂<br>ABS樹脂 | (ホワイト、ピンク、ブルー、<br>グリーン) | 94球  | 約 2.3W   |