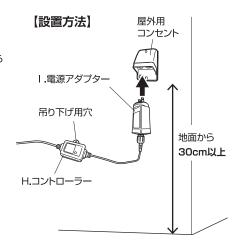

### ご理解ください

麻生地は、加工の際の洗浄剤に よる臭いが多少生じる場合があ ります。有害な物質は含まれて おりません。また、臭いは自然に 薄れます。

※D.スタンドカバーを使用しないときは、 F.ペグで固定することも可能です。

キャップ

※しめる

5 ツリーとコントローラー、 電源アダプターを接続します

> A.ツリーとH.コントローラー、 Ⅰ.電源アダプターを接続します。

※凸部と凹部を合わ せてください。

※奥までしっかり差 し込んでください。

※逆向きに接続する ピン と、点灯しません。

接続部から水が浸入するおそれ があります。しっかり接続され、 キャップが確実に締まっているこ とを確認してください。 また、定期的にゆるみが生じてい ないか、ご確認ください。

### 使用方法

6 電源を入れます

| .電源アダプターをコンセントに差し込みます。 電源アダプターをコンセントに差し込んだ時点から 点灯します。

### ▲ ご注意 -

- ●H.コントローラーと1.電源アダプターは地上から30cm以上離して設置してください。
- ※防雨構造ですが、地面への直置きによる浸水(水溜まりを含む)や積雪のおそれのある場所では使用しないでください。
- ※ [設置方法] のように、地面から30cm以上離して設置できない場合は、タカショーコンセントボックスに収納し、 保護してください。ナイロン袋や養生シートでは絶対に保護しないでください。
- ●H.コントローラーは、吊り下げ用穴にフックやヒモなど(お客様手配)を取り付けて、壁面等に固定してください。
- ●配線を土に埋めないでください。著しく劣化するおそれがあります。