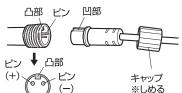

### ご理解ください

麻生地は、加工の際の洗浄剤に よる臭いが多少生じる場合があ ります。有害な物質は含まれて おりません。また、臭いは自然に 薄れます。

※D.スタンドカバーを使用しないときは、 F.ペグで固定することも可能です。

キャップ

※しめる

5 ツリーとコントローラー、 電源アダプターを接続します

> A.ツリーとH.コントローラー、 Ⅰ.電源アダプターを接続します。

※凸部と凹部を合わ せてください。

※奥までしっかり差 し込んでください。

※逆向きに接続する ピン と、点灯しません。

接続部から水が浸入するおそれ があります。しっかり接続され、 キャップが確実に締まっているこ とを確認してください。 また、定期的にゆるみが生じてい ないか、ご確認ください。