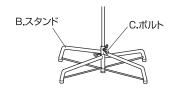

# 3 スタンドを調整します

▲ ご注意

枝を強く曲げたり、引っ張ると

断線等のおそれがあります。

C.ボルトをゆるめ、設置場所に合わせて、B.スタンドを調整します。 ※調整後、必ず、C.ボルトをしっかり締めてください。 ゆるんだまま使用すると、転倒するおそれがあります。

※壁面までの距離に合わせて、調整できます。 ※転倒しないように、注意してください。