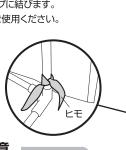

# 4 完成

<u>ビニールカバ</u>ーのファスナーを全開にして本体にかぶせます。 内側の四隅のヒモを下部パイプに結びます。 ガタツキがないか確認の上、ご使用ください。

※ヒモを強く結ぶとビニール カバーが破れ、ヒモが外れ る恐れがあります。取り扱 いにはご注意ください。

アンカーピン ※地面が土の場合、アンカーピンで本体を周定してください。コングリートなど

ビニールカバー

─ ▲ ご注意

ファスナーの上げ下げは手で押さえてゆっく り行ってください。力を入れるとビニールが 破れる恐れがあります。