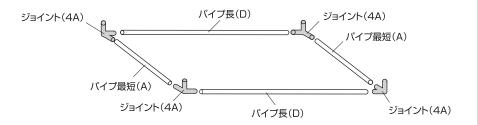

| 外形寸法(mm)           |
|----------|-----------------------------------------------------------------------------|--------------------|
| GRH-N04T | パイプ、棚板、アンカーピン:金属(鋼) (表面処理 / ポリエステル樹脂粉体塗装)<br>ジョイント: ポリプロピレン<br>ビニールカバー: PVC | 幅960×奥行き700×高さ1110 |

- ◆部品の形状、仕様等が、出荷時期によって、予告なく若干変更される場合があります。ご了承ください。
- ◆ご不要になった商品は、地域の条例等に従って正しく処分してください。

MADE IN CHINA

#### 株式会社タカショー

本社 〒642-0017 和歌山県海南市南赤坂20-1 TEL. 073-482-4128(代) FAX. 073-486-2560(代) http://gardening-life.com/

#### お客様サービスセンター

通話料無料 0120-51-4128

受付時間/月~金 AM9:00~PM5:00(祝日は除く)

## 組立方法 ※平坦な場所で、空き箱を下に敷いてから組み立てるとキズがつきません。

# 1 上部の組み立て

①パイプ長(D)にジョイント(A)を2個通します。(計2組) ※先にパイプ長(D)にジョイント(A)を通します。

② ジョイント(8A)、ジョイント(13A)、パイプ短(B)をイラスト の通り組み合わせます。



パイプ短(B)

パイプ長(D)

前

ジョイント(A)



# 2 下部の組み立て

<u>ジョイント(4A)、パイプ最短(A)、パイプ長(D)</u>を イラストの通り組み合わせます。



## 組立方法

## 3本体の組み立て

●②で組み立てた上部と下部をパイプ中(C)とパイプ最長(E)で連結します。





# 4 完成

<u>ビニールカバ</u>ーのファスナーを全開にして本体にかぶせます。 内側の四隅のヒモを下部パイプに結びます。 ガタツキがないか確認の上、ご使用ください。

※ヒモを強く結ぶとビニール カバーが破れ、ヒモが外れ る恐れがあります。取り扱 いにはご注意ください。



アンカーピン ※地面が土の場合、アンカーピンで本体を周定してください。コングリートなど

ビニールカバー

─ ▲ ご注意

ファスナーの上げ下げは手で押さえてゆっく り行ってください。力を入れるとビニールが 破れる恐れがあります。

※地面が土の場合、アンカーピンで本体 を固定してください。コンクリートなど 地面が固い場所では砂袋を敷く等、転 倒防止処置をしてからご使用ください。

アンカーピン