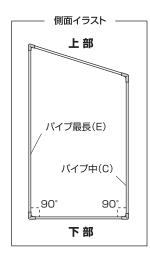

------------------------------------------------|--------------------|
| GRH-N04T | パイプ、棚板、アンカーピン:金属(鋼) (表面処理 / ポリエステル樹脂粉体塗装)<br>ジョイント: ポリプロピレン<br>ビニールカバー: PVC | 幅960×奥行き700×高さ1110 |

- ◆部品の形状、仕様等が、出荷時期によって、予告なく若干変更される場合があります。ご了承ください。
- ◆ご不要になった商品は、地域の条例等に従って正しく処分してください。

MADE IN CHINA

#### 株式会社タカショー

本社 〒642-0017 和歌山県海南市南赤坂20-1 TEL. 073-482-4128(代) FAX. 073-486-2560(代) http://gardening-life.com/

#### お客様サービスセンター

通話料無料 0120-51-4128

受付時間/月~金 AM9:00~PM5:00(祝日は除く)

## 組立方法 ※平坦な場所で、空き箱を下に敷いてから組み立てるとキズがつきません。

# 1 上部の組み立て

①パイプ長(D)にジョイント(A)を2個通します。(計2組) ※先にパイプ長(D)にジョイント(A)を通します。

② ジョイント(8A)、ジョイント(13A)、パイプ短(B)をイラスト の通り組み合わせます。



パイプ短(B)

パイプ長(D)

前

ジョイント(A)



# 2 下部の組み立て

<u>ジョイント(4A)、パイプ最短(A)、パイプ長(D)</u>を イラストの通り組み合わせます。



## 組立方法

## 3本体の組み立て

●②で組み立てた上部と下部をパイプ中(C)とパイプ最長(E)で連結します。





# 4 完成

<u>ビニールカバ</u>ーのファスナーを全開にして本体にかぶせます。 内側の四隅のヒモを下部パイプに結びます。 ガタツキがないか確認の上、ご使用ください。

※ヒモを強く結ぶとビニール カバーが破れ、ヒモが外れ る恐れがあります。取り扱 いにはご注意ください。



アンカーピン ※地面が土の場合、アンカーピンで本体を周定してください。コングリートなど

ビニールカバー

─ ▲ ご注意

ファスナーの上げ下げは手で押さえてゆっく り行ってください。力を入れるとビニールが 破れる恐れがあります。

※地面が土の場合、アンカーピンで本体 を固定してください。コンクリートなど 地面が固い場所では砂袋を敷く等、転 倒防止処置をしてからご使用ください。

アンカーピン