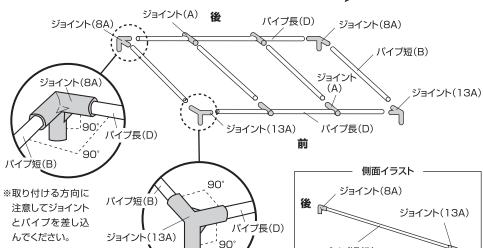

# 1 上部の組み立て

①パイプ長(D)にジョイント(A)を2個通します。(計2組) ※先にパイプ長(D)にジョイント(A)を通します。

② ジョイント(8A)、ジョイント(13A)、パイプ短(B)をイラスト の通り組み合わせます。

パイプ短(B)

パイプ長(D)

前

ジョイント(A)