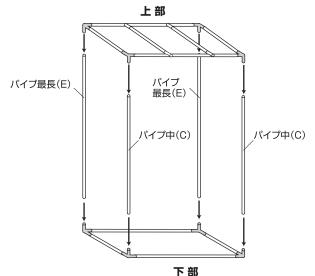

--------------------------------------------------|--------------------|
| GRH-N04T | パイプ、棚板、アンカーピン:金属(鋼) (表面処理 / ポリエステル樹脂粉体塗装)<br>ジョイント: ポリプロピレン<br>ビニールカバー: PVC | 幅960×奥行き700×高さ1110 |

- ◆部品の形状、仕様等が、出荷時期によって、予告なく若干変更される場合があります。ご了承ください。
- ◆ご不要になった商品は、地域の条例等に従って正しく処分してください。

MADE IN CHINA

#### 株式会社タカショー

本社 〒642-0017 和歌山県海南市南赤坂20-1 TEL. 073-482-4128(代) FAX. 073-486-2560(代) http://gardening-life.com/

#### お客様サービスセンター

通話料無料 0120-51-4128

受付時間/月~金 AM9:00~PM5:00(祝日は除く)

## 組立方法 ※平坦な場所で、空き箱を下に敷いてから組み立てるとキズがつきません。

# 1 上部の組み立て

①パイプ長(D)にジョイント(A)を2個通します。(計2組) ※先にパイプ長(D)にジョイント(A)を通します。

② ジョイント(8A)、ジョイント(13A)、パイプ短(B)をイラスト の通り組み合わせます。



パイプ短(B)

パイプ長(D)

前

ジョイント(A)



# 2 下部の組み立て

<u>ジョイント(4A)、パイプ最短(A)、パイプ長(D)</u>を イラストの通り組み合わせます。



## 組立方法

## 3本体の組み立て

●②で組み立てた上部と下部をパイプ中(C)とパイプ最長(E)で連結します。





# 4 完成

<u>ビニールカバ</u>ーのファスナーを全開にして本体にかぶせます。 内側の四隅のヒモを下部パイプに結びます。 ガタツキがないか確認の上、ご使用ください。

※ヒモを強く結ぶとビニール カバーが破れ、ヒモが外れ る恐れがあります。取り扱 いにはご注意ください。



アンカーピン ※地面が土の場合、アンカーピンで本体を周定してください。コングリートなど

ビニールカバー

─ ▲ ご注意

ファスナーの上げ下げは手で押さえてゆっく り行ってください。力を入れるとビニールが 破れる恐れがあります。

※地面が土の場合、アンカーピンで本体 を固定してください。コンクリートなど 地面が固い場所では砂袋を敷く等、転 倒防止処置をしてからご使用ください。

アンカーピン